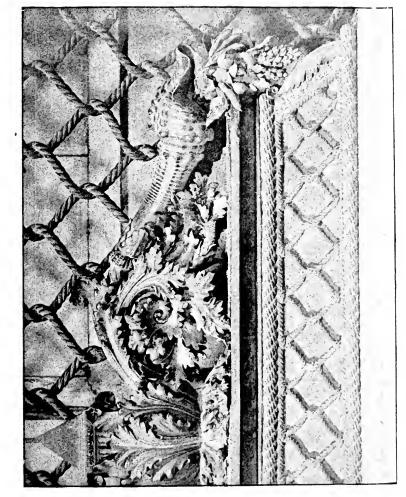

PLATE 1.

TECHNOLOGY ARCHITECTURAL REVIE. .

PLATE 2.

COLUMN DECORATED IN STUCCO, COURTYARD OF THE PALAZZO VECCHIO, FLORENCE.

THE

PLATE 3.

TECHNOLOGY ARCHITECTURAL REVIEW.

, i